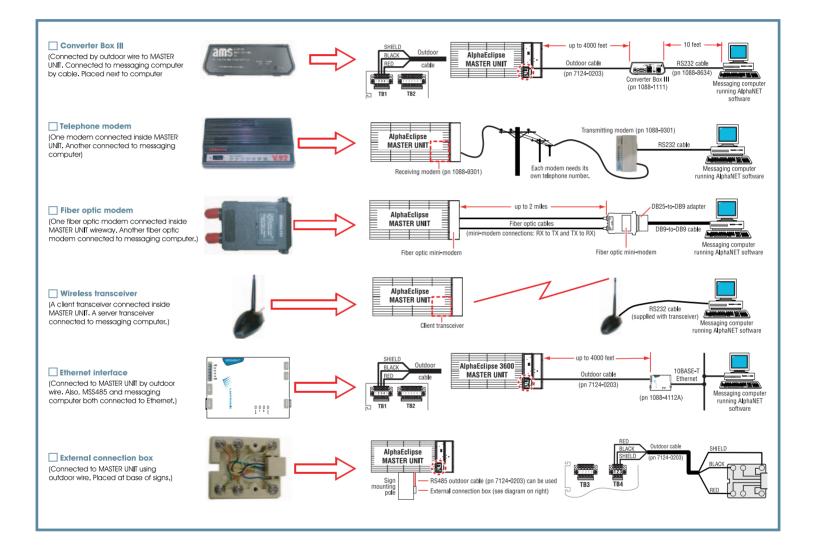

## State-of-the-Art Communications Control

- A PC connectivity solution that meets every need
- Wired or wireless configurations
- Dial up or fiber optic modem control
- High speed wired or wireless Ethernet networking
- Standard comport RS232 or RS485 serial connections
- Installed and supported locally by an Adaptive<sup>®</sup> AlphaEclipse dealer
- Operator training programs tailored to meet start-up as well as advanced communication needs
- Alphamation<sup>™</sup> custom designed graphic content services are available to help you add customized graphic sizzle to your daily messaging